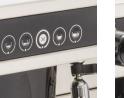

#### Customizable in an instant

The Gala range selections panel can be easily customized with images and messages to communicate the identity of whoever choses this simple, but stylish and characterful machine.

Ergonomic filter-holding grip

Stainless-steel steam wand with knob

Customizable upper

selections panel

Tactile effect membrane pushbuttons with LED indicators

New B16 unit with static

pre-brewing

Customizable colour of sides