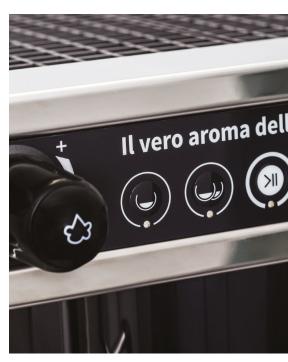

#### Customizable in an instant

The Gala range selections panel can be easily customized with images and messages to communicate the identity of whoever choses this simple, but stylish and characterful machine.

Ergonomic filter-holding grip

Stainless-steel steam wand with knob

Customizable upper

selections panel

Tactile effect membrane pushbuttons with LED indicators

New B16 unit with static

pre-brewing

Customizable colour of sides