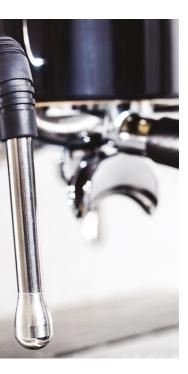

Ergonomic filter-holding grip

Stainless-steel steam wand with knob

Customizable upper

selections panel

Tactile effect membrane pushbuttons with LED indicators

New B16 unit with static

pre-brewing

Customizable colour of sides