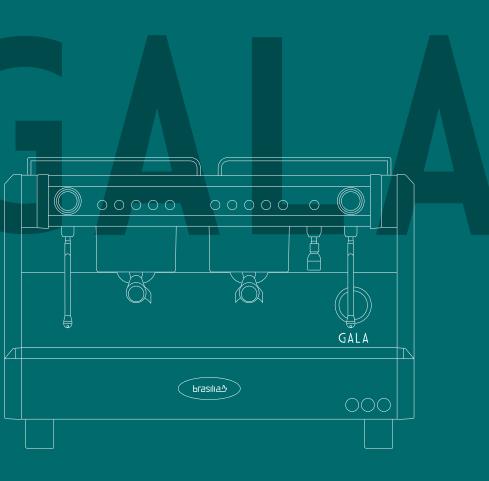

Ergonomic filter-holding grip

Stainless-steel steam wand with knob

Customizable upper

selections panel

Tactile effect membrane pushbuttons with LED indicators

New B16 unit with static

pre-brewing

Customizable colour of sides