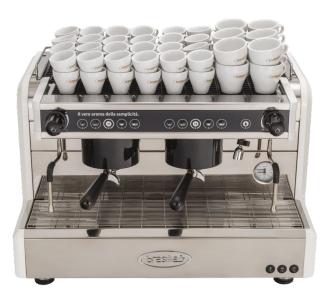

# Gala, the true aroma of simplicity.

Offering quality, technology and maximum convenience, the Gala range embodies the needs of professionals in the best possible way. The modern and elegant design adapts perfectly to the interior style of any environment and guarantees a work experience characterised by maximum ease of use, cleaning and maintenance.

### Perfect in any place

With stylish modern lines and in an elegant ice-white colour, Gala is the ideal machine for any place. The ergonomic design of the filter-holding grip guarantees optimal ease of use.