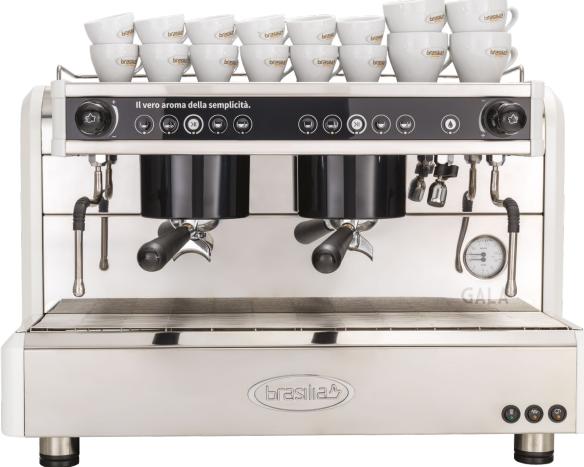

# Gala, the true aroma of simplicity.

Offering quality, technology and maximum convenience, the Gala range embodies the needs of professionals in the best possible way. The modern and elegant design adapts perfectly to the interior style of any environment and guarantees a work experience characterised by maximum ease of use, cleaning and maintenance.

#### The range for all tastes

Whatever the need, there is a Gala ready to meet your requirements. With versions standard or Tall cup (with retractable cup supports) having 1, 2 or 3 groups and 2 groups standard compact, this range is able to meet the needs of a continuously evolving market in the best possible way.

### Perfect in any place

With stylish modern lines and in an elegant ice-white colour, Gala is the ideal machine for any place. The ergonomic design of the filter-holding grip guarantees optimal ease of use.

#### Customizable in an instant

The Gala range selections panel can be easily customized with images and messages to communicate the identity of whoever choses this simple, but stylish and characterful machine.

Ergonomic filter-holding grip

Stainless-steel steam wand with knob

Customizable upper

selections panel

Tactile effect membrane pushbuttons with LED indicators

New B16 unit with static

pre-brewing

Customizable colour of sides