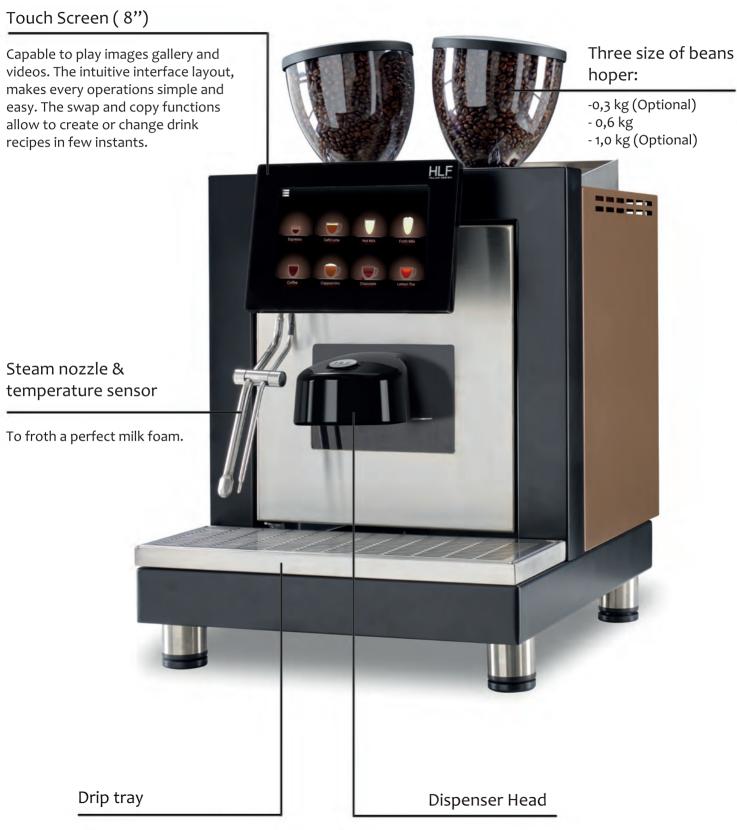

# Discover ST700

Adjustable dispenser for different cup size (from 100 to 160 mm)

# Features

## **PRO Milk System**

Automatic milk system to create creamy cold milk foam on a variety of drinks.

### Steam wand

Updated steam wand with auto clean function and temperature sensor

#### **Software**

Sophisticate but easy at the same time, very reactive and fully customizable.

### **Coffee Group**

Strong and solid coffee brewer with variable coffee chamber able to dispense true Italian espresso and large american coffee.

#### **HLF CLOUDS**

Remote Control System for a complete control of the machine including drink recipes, statistic, error messages, video setting and much more.

|                           | ST700                                                    |  |
|---------------------------|----------------------------------------------------------|--|
| Connections               |                                                          |  |
| Rated Power               | 120 Vac - 50/60 Hz - 1600W<br>230 Vac - 50/60 Hz - 1800W |  |
| Features                  |                                                          |  |
| N° of selections          | max. 10                                                  |  |
| Variable preselections    | 4                                                        |  |
| 8 " Touch Screen          | ✓                                                        |  |
| Wi-Fi connection          |                                                          |  |
| Containers                |                                                          |  |
| N° beans hoppers          | 2                                                        |  |
| Grounds drawer (pucks)    | 85                                                       |  |
| Optionals                 |                                                          |  |
| Adjustable Dispenser Head | ✓                                                        |  |
| ProMilk System            | ✓                                                        |  |
| 0,35 kg beans hoppers     | ✓                                                        |  |
| 1 kg beans hoppers        | ✓                                                        |  |
| Dimensions                |                                                          |  |
| WxDxH                     | 440 x 540 x 570 mm                                       |  |
|                           |                                                          |  |