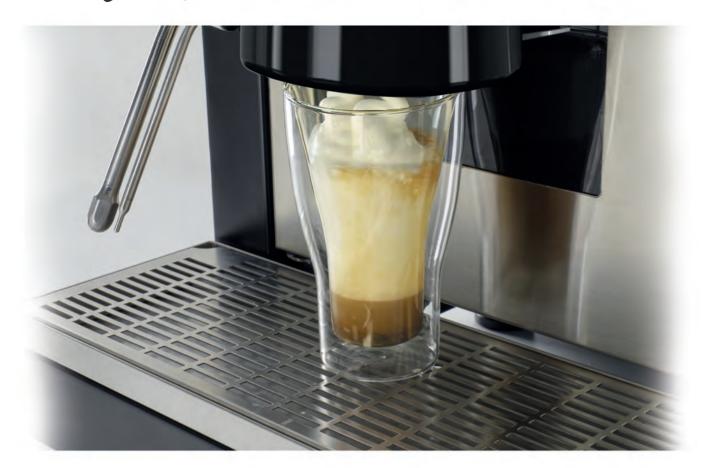

## **PRO Milk System**

Automatic milk system to create creamy cold milk foam on a variety of drinks.