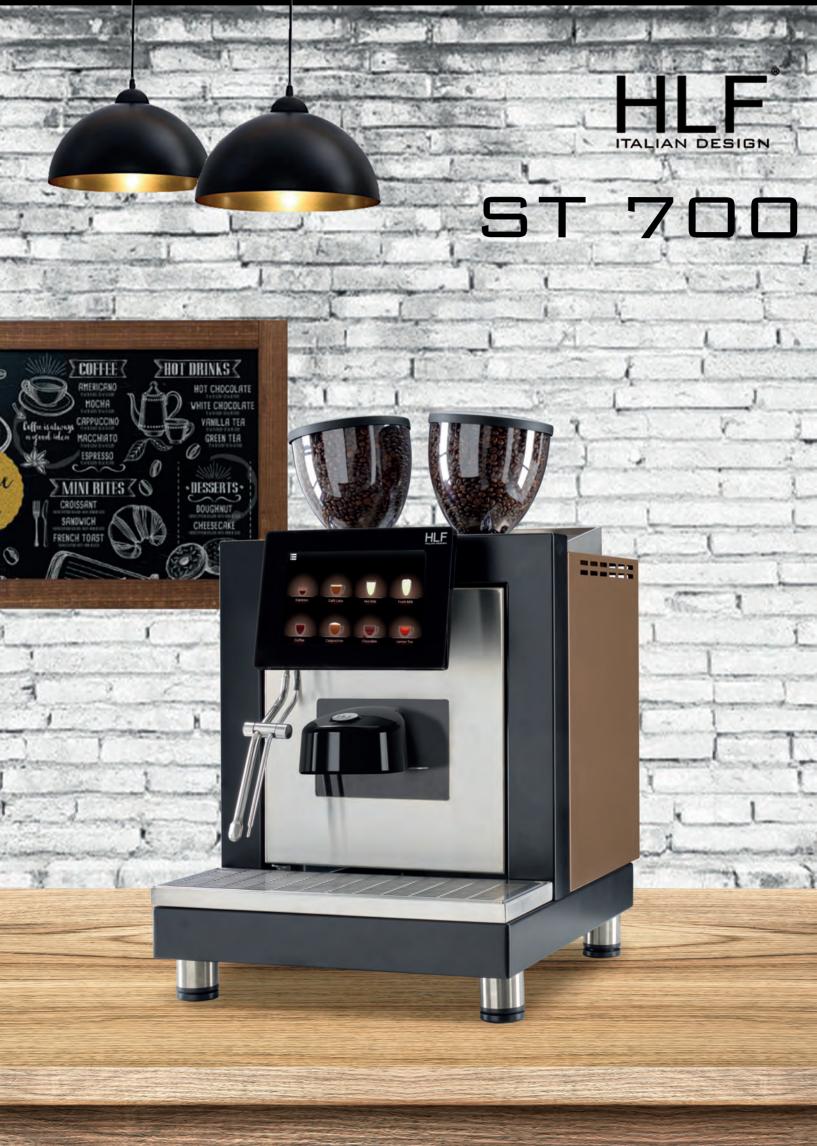

# Discover ST700

Adjustable dispenser for different cup size (from 100 to 160 mm)